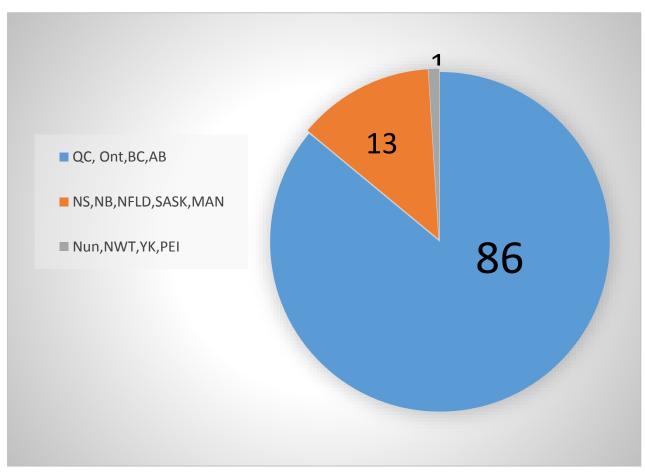

#### **Evaluation Matrix**

A comprehensive, merit-based, conversation-centric assessment tool

- 4 categories
- 13 indicators
- 88 questions