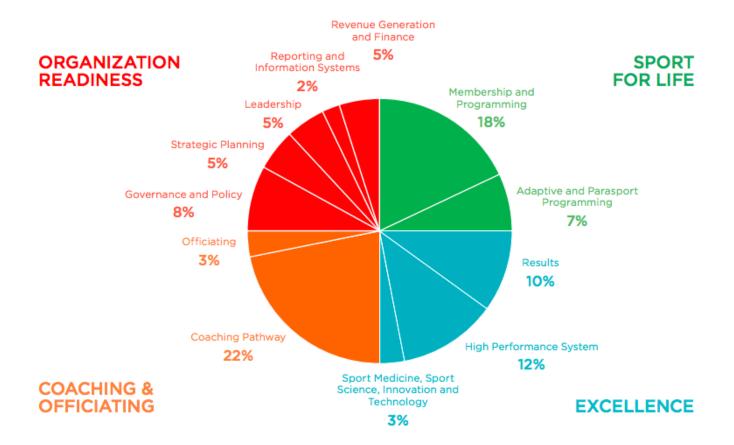

#### **Evaluation Matrix**

A comprehensive, merit-based, conversation-centric assessment tool

- 4 categories
- 13 indicators
- 88 questions

### **Indicator Weighting**