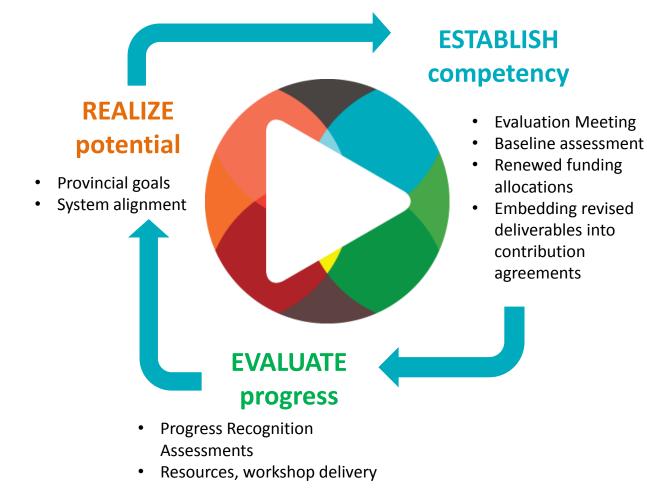

### PROVINCIAL SPORT ORGANIZATION ENHANCEMENT PROCESSES

- Multi-step enhancement process
  - 1. Accreditation and Recognition Framework
    - Establishes criteria and funding eligibility levels
  - 2. Evaluation Matrix
    - Establishes a sector baseline
  - 3. Funding Model Implementation
    - Incentivizes development and progress through recognition funding