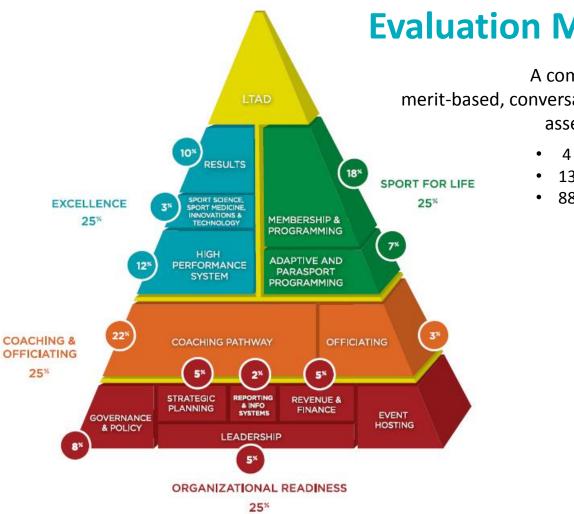

#### **Evaluation Matrix**

A comprehensive, merit-based, conversation-centric assessment tool

- 4 categories
- 13 indicators
- 88 questions

### **Indicator Weighting**