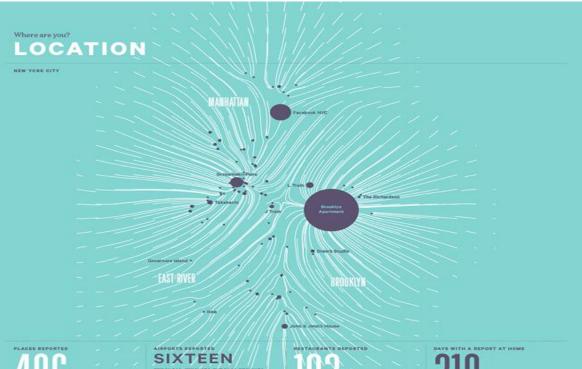

## Location, location?

## **Data**

tsunami

# We can guess most intimate details

### The personal annual report

streets (×47) stores (×35), residences (×33). outdoors ( x 29), venues ( x 26), bars (x 99). Facebook (x 19), hotals (x 19), offices (x 18), sirports (\* 16), coffee shope (\* 6), museums (× 7), cinemas (× 6), landmarks (× 6), delis (× 2), homes (v 2 ), a bank, a bowling alley, a church a hospital and a library