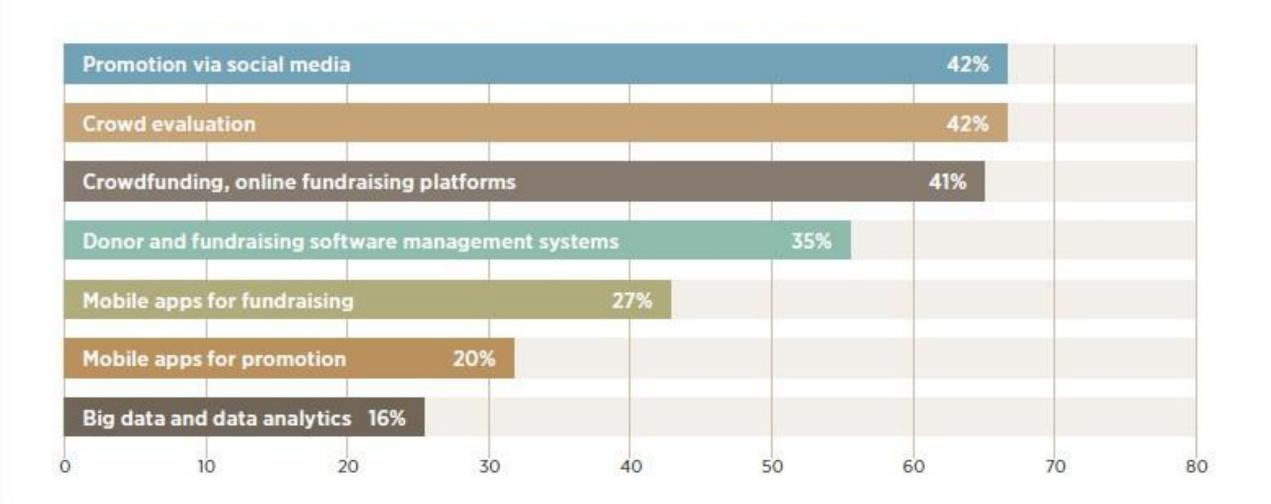

noun

an activity involving physical exertion and skill in which an individual or team competes against another or others for entertainment









**Bossaball** 

@competia

**Earthing:** the process of absorbing earths free flowing electrons through the soles of ones feet















#### Who is the competition?



#### Competing for time...







Competing for needs...







### **Slow sports**

Competing for space...





#### Who is financing?





Find A Rally

Learn To Rally

Start A Rally

Sign Up

Login



#### The Gold Medal Standard

RallyMe is the world's best crowdfunding platform for athletes. Learn More

#### **USA Cycling Partners With RallyMe**

Elite women lead the charge. Get on their team! (9)



#### Banking on future successes





#### The technology dilemna





# **Hyper-local**

# "C'est pas moi" campaigns



Tapping into the passion of would-be fundraisers



#### From broadcasting to omnicasting?







2012 2016

YouTube versus Time Warner Cable for millennial viewers





#### Who owns the hashtag?

#RIO2016



#### Who are the athletes?













## **Neuro-coaching**

## No athletes







## Location, location?















## **Data**

tsunami











# We can guess most intimate details

### The personal annual report



streets (×47) stores (×35), residences (×33). outdoors ( x 29), venues ( x 26), bars (x 99). Facebook (x 19), hotals (x 19), offices (x 18), sirports (\* 16), coffee shope (\* 6), museums (× 7), cinemas (× 6), landmarks (× 6), delis (× 2), homes (v 2 ), a bank, a bowling alley, a church a hospital and a libr