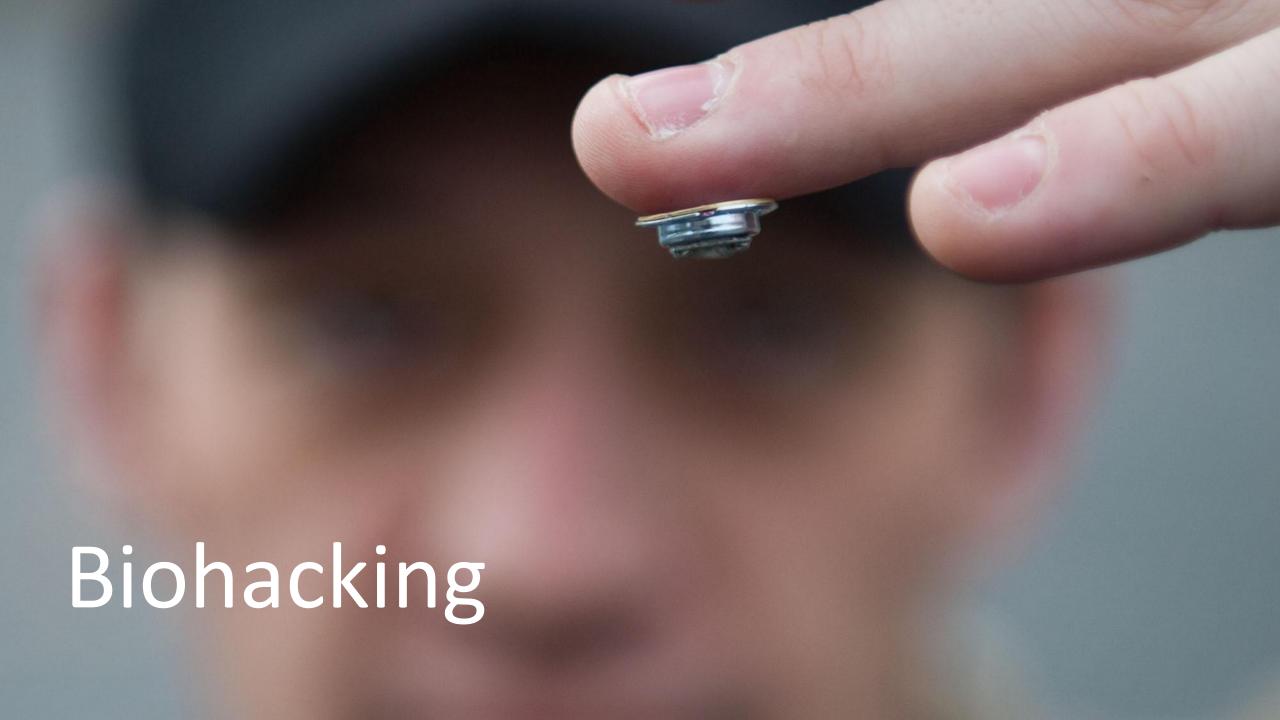

# Sport noun

an activity involving physical exertion and skill in which an individual or team competes against another or others for entertainment

**Bossaball** 

@competia

**Earthing:** the process of absorbing earths free flowing electrons through the soles of ones feet