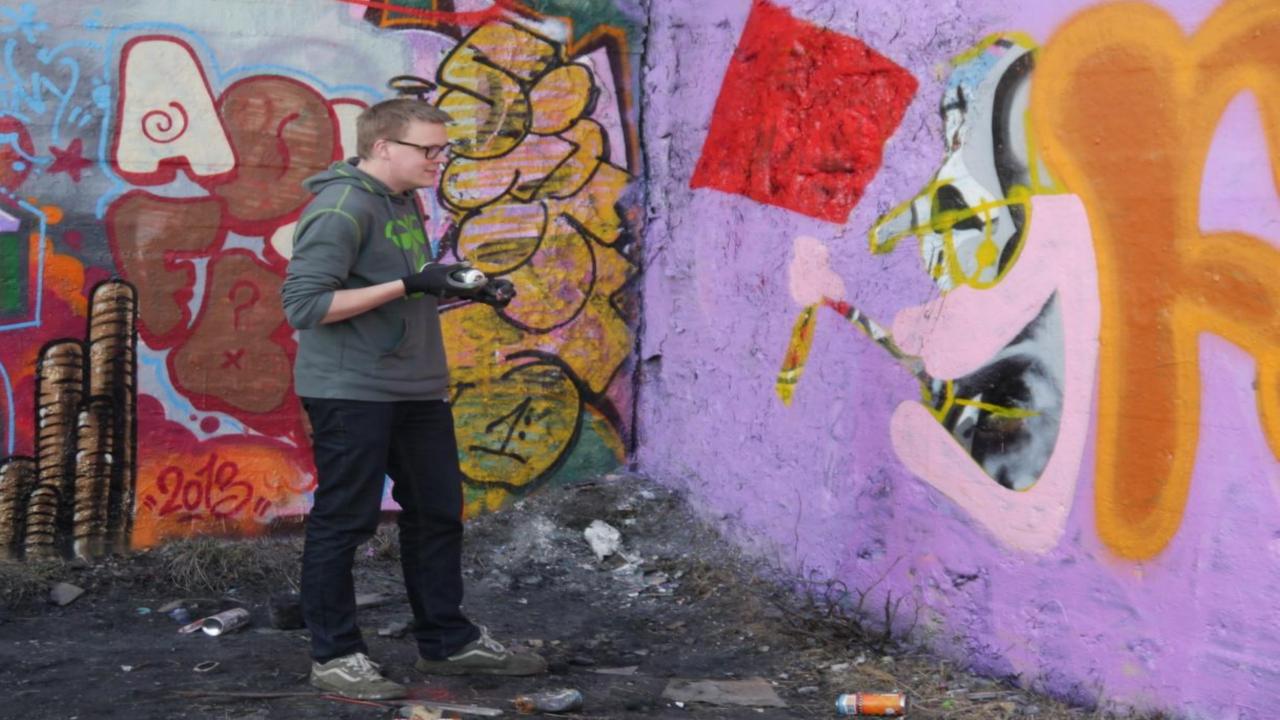

#### When trying to know what people

will want to

by 2020, a company

understood that the key lies in observing graffitis

# What tastes will be associated?

« What

### counterculture

did you visit recently? >>>